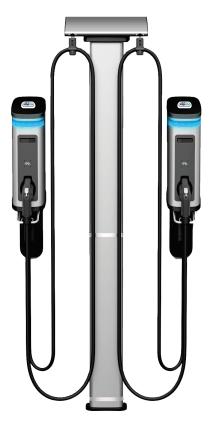

### Interactive LED Lights

Quickly identify the station status with blue meaning available, green is charging in use, and red signals a ground fault detection.

2-Line Backlit LCD Screen Easy reading for costs and station status.

#### Smart Card Authentication

Open or closed access available for EV Drivers.

#### J1772™ Plug

Charge all new electric or plug-in hybrid electric vehicles including Volt, Tesla, BMW, Leaf, Focus and more.

The Station communicates with

software and produces real-time data.

Wireless Technology

#### **Rugged Aluminum Enclosure**

Prevents damage from nature and natural elements.

Built-In Electricity Metering Manage your electricity cost.

Open to Every EV Driver

Amps2Go is open to all drivers.

**Convenient Access Panel** Easy installation and connectivity.