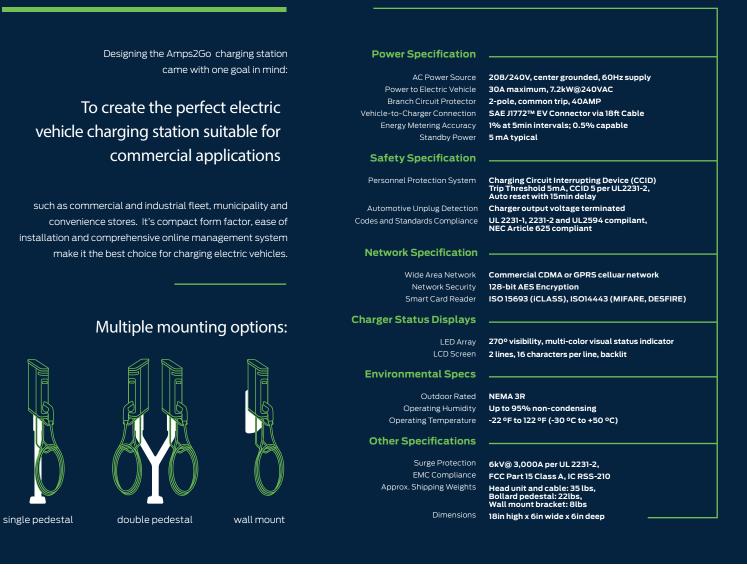

lue meaning available, green is charging in use, and red signals a ground fault detection.

2-Line Backlit LCD Screen Easy reading for costs and station status.

#### Smart Card Authentication

Open or closed access available for EV Drivers.

#### J1772™ Plug

Charge all new electric or plug-in hybrid electric vehicles including Volt, Tesla, BMW, Leaf, Focus and more.

The Station communicates with

software and produces real-time data.

Wireless Technology

#### **Rugged Aluminum Enclosure**

Prevents damage from nature and natural elements.

Built-In Electricity Metering Manage your electricity cost.

Open to Every EV Driver

Amps2Go is open to all drivers.

**Convenient Access Panel** Easy installation and connectivity.



## The Network. It's what makes the Amps2Go charger smart.









gilbarco.com/e-mobility