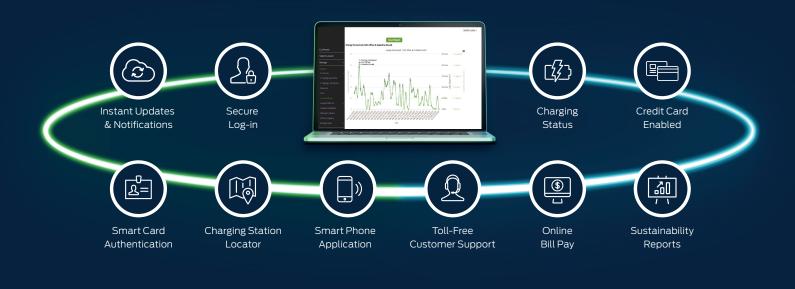

## The Network. It's what makes the Amps2Go charger smart.

gilbarco.com/e-mobility